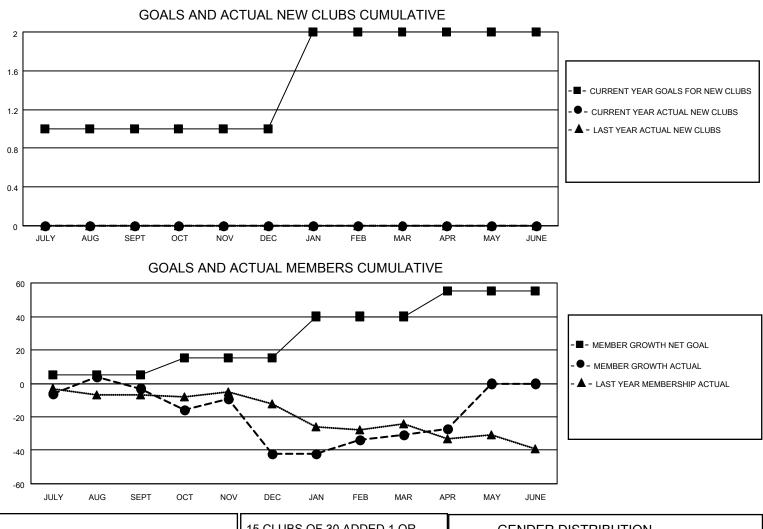

## LOCATION PENNSYLVANIA

District 14 U

Results as of: 4/30/2023

| Clubs                 |               |           |               | Members               |                        |                         |                                                    |
|-----------------------|---------------|-----------|---------------|-----------------------|------------------------|-------------------------|----------------------------------------------------|
| RESULTS FOR 2022-2023 |               |           |               | RESULTS FOR 2022-2023 |                        |                         |                                                    |
| QUARTER               | NEW CLUB GOAL | NEW CLUBS | DROPPED CLUBS | QUARTER               | BER GROWTH NET<br>GOAL | MEMBER GROWTH<br>ACTUAL | DROPPED<br>MEMBERS ACTUAL<br>(including transfers) |
| JULY/AUG/SEPT         | 1             | 0         | 0             | JULY/AUG/SEPT         | 5                      | 24                      | 23                                                 |
| OCT/NOV/DEC           | 0             | 0         | 2             | OCT/NOV/DEC           | 10                     | 24                      | 58                                                 |
| JAN/FEB/MAR           | 1             | 0         | 0             | JAN/FEB/MAR           | 25                     | 23                      | 10                                                 |
| APR/MAY/JUNE          | 0             | 0         | 0             | APR/MAY/JUNE          | 15                     | 6                       | 2                                                  |